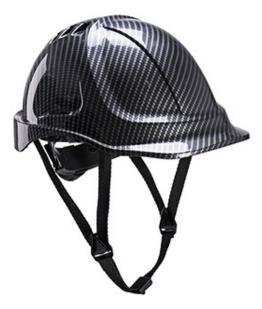

## **Product information**

Endurance vented helmet with ABS shell and 6- point textile harness. Wheel ratchet adjustable size 56-63cm. Innovative eye catching carbon fibre design manufactured from permanent high quality hydro dipped paint. Sold with 4-point chin strap included.

## **Features**

- Vented helmet shell to allow air circulation cooling the wearer's head
- Innovative eye catching carbon fibre design
- 6-point textile suspension harness for enhanced wearer comfort and safety  $% \left( {{{\mathbf{x}}_{i}}} \right)$
- Size adjustable headband via wheel ratchet system
- Chin strap included
- Compatible with PW47 and PS47 clip-on ear muff
- Compatible with PS58 helmet visor holder
- $\bullet$  7 years shelf life from manufacturing date outlined in product user sheet
- Lateral deformation
- CE certified
- UKCA marked